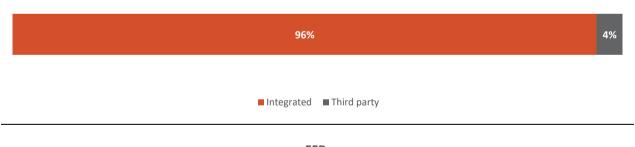

## **Traceability figures**

| Source                  |    | Proportion of total FFB Procured | Traceable FFB | Not yet traceable FFB |
|-------------------------|----|----------------------------------|---------------|-----------------------|
| Integrated              |    | 96%                              | 96%           | 0%                    |
| Socfin owned estates    | 1  | 95.8%                            | 95.8%         | 0.0%                  |
| Integrated Smallholders | 0  | 0.0%                             | 0.0%          | 0.0%                  |
| Third party             |    | 4%                               | 4%            | 0%                    |
| Estates                 | 0  | 0.0%                             | 0.0%          | 0.0%                  |
| Dealers/collectors      | 6  | 2.8%                             | 2.8%          | 0.0%                  |
| Smallholders            | 93 | 1.4%                             | 1.4%          | 0.0%                  |
| Total                   |    | 100%                             | 100%          | 0%                    |

## **FFB Source**