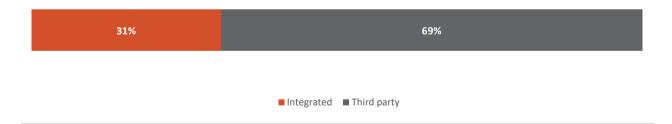

## **Traceability figures**

| Source                  |      | Proportion of total NR Procured | Traceable NR | Not yet traceabe NR |
|-------------------------|------|---------------------------------|--------------|---------------------|
| Integrated              |      | 31%                             | 31%          | 0%                  |
| Socfin owned estates    | 1    | 31.0%                           | 31.0%        | 0.0%                |
| Integrated Smallholders | 0    | 0.0%                            | 0.0%         | 0.0%                |
| Third party             |      | 69%                             | 69%          | 0%                  |
| Estates                 | 0    | 0.0%                            | 0.0%         | 0.0%                |
| Dealers/collectors      | 61   | 33.2%                           | 33.2%        | 0.0%                |
| Smallholders            | 4268 | 35.8%                           | 35.8%        | 0.0%                |
| Total                   |      | 100%                            | 100%         | 0%                  |

## **Natural Rubber Source**