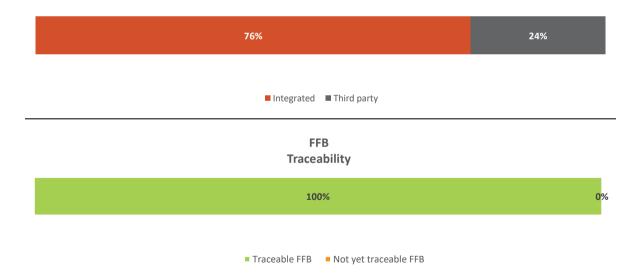

## Traceability figures

| Source                  |    | Proportion of total FFB Procured | Traceable FFB | Not yet traceable FFB |
|-------------------------|----|----------------------------------|---------------|-----------------------|
| Integrated              |    | 76%                              | 76%           | 0%                    |
| Socfin owned estates    | 1  | 76.4%                            | 76.4%         | 0.0%                  |
| Integrated Smallholders | 0  | 0.0%                             | 0.0%          | 0.0%                  |
| Third party             |    | 24%                              | 24%           | 0%                    |
| Estates                 | 0  | 0.0%                             | 0.0%          | 0.0%                  |
| Dealers/collectors      | 0  | 0.0%                             | 0.0%          | 0.0%                  |
| Smallholders            | 99 | 23.6%                            | 23.6%         | 0.0%                  |
| Total                   |    | 100%                             | 100%          | 0%                    |