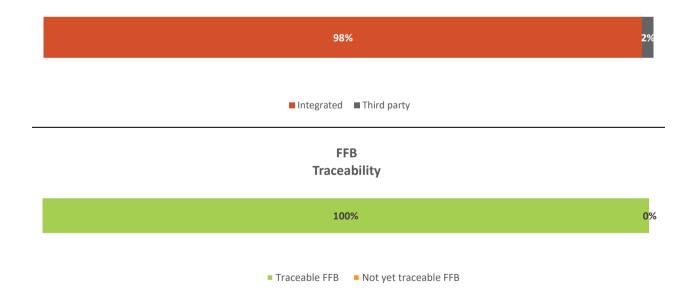

## Traceability figures

| Source                  |    | Proportion of total FFB Procured | Traceable FFB | Not yet traceable FFB |
|-------------------------|----|----------------------------------|---------------|-----------------------|
| Integrated              |    | 98%                              | 98%           | 0%                    |
| Socfin owned estates    | 2  | 98.2%                            | 98.2%         | 0.0%                  |
| Integrated Smallholders | 0  | 0.0%                             | 0.0%          | 0.0%                  |
| Third party             |    | 2%                               | 2%            | 0%                    |
| Estates                 | 0  | 0.0%                             | 0.0%          | 0.0%                  |
| Dealers/collectors      | 0  | 0.0%                             | 0.0%          | 0.0%                  |
| Smallholders            | 39 | 1.8%                             | 1.8%          | 0.0%                  |
| Total                   |    | 100%                             | 100%          | 0%                    |

## **FFB Source**