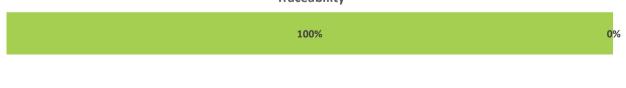

## **Traceability figures**

| Source                  |     | Proportion of total FFB Procured | Traceable FFB | Not yet traceable FFB |
|-------------------------|-----|----------------------------------|---------------|-----------------------|
| Integrated              |     | 78%                              | 78%           | 0%                    |
| Socfin owned estates    | 1   | 77.6%                            | 77.6%         | 0.0%                  |
| Integrated Smallholders | 0   | 0.0%                             | 0.0%          | 0.0%                  |
| Third party             |     | 22%                              | 22%           | 0%                    |
| Estates                 | 1   | 2.1%                             | 2.1%          | 0.0%                  |
| Dealers/collectors      | 0   | 0.0%                             | 0.0%          | 0.0%                  |
| Smallholders            | 221 | 20.3%                            | 20.3%         | 0.0%                  |
| Total                   |     | 100%                             | 100%          | 0%                    |

## **FFB Traceability**

■ Traceable FFB ■ Not yet traceable FFB