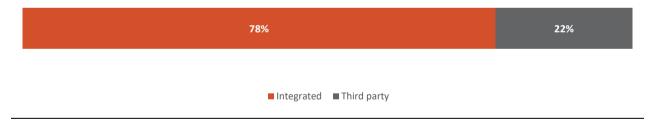

## **Traceability figures**

| Source                  |     | Proportion of total FFB Procured | Traceable FFB | Not yet traceable FFB |
|-------------------------|-----|----------------------------------|---------------|-----------------------|
| Integrated              |     | 78%                              | 78%           | 0%                    |
| Socfin owned estates    | 1   | 77.6%                            | 77.6%         | 0.0%                  |
| Integrated Smallholders | 0   | 0.0%                             | 0.0%          | 0.0%                  |
| Third party             |     | 22%                              | 22%           | 0%                    |
| Estates                 | 1   | 2.1%                             | 2.1%          | 0.0%                  |
| Dealers/collectors      | 0   | 0.0%                             | 0.0%          | 0.0%                  |
| Smallholders            | 221 | 20.3%                            | 20.3%         | 0.0%                  |
| Total                   |     | 100%                             | 100%          | 0%                    |

## **FFB Source**