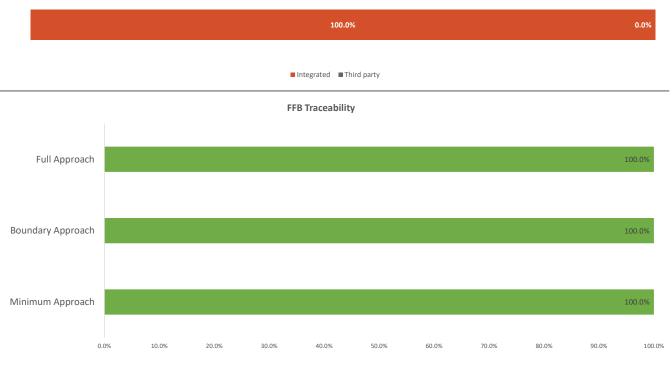

# Traceability figures

| Source                  |   | Proportion of total FFB Procured Minimum Approach Bour |        | Boundary Approach | Full Approach |
|-------------------------|---|--------------------------------------------------------|--------|-------------------|---------------|
| Integrated              |   | 100.0%                                                 | 100.0% | 100.0%            | 100.0%        |
| Socfin owned estates    | 1 | 100.0%                                                 | 100.0% | 100.0% 100.0%     |               |
| Integrated Smallholders | 0 | 0.0%                                                   | 0.0%   | 0.0%              | 0.0%          |
| Third party             |   | 0.0%                                                   | 0.0%   | 0.0%              | 0.0%          |
| Estates                 | 0 | 0.0%                                                   | 0.0%   | 0.0%              | 0.0%          |
| Dealers/collectors      | 0 | 0.0%                                                   | 0.0%   | 0.0%              | 0.0%          |
| Smallholders 0          |   | 0.0%                                                   | 0.0%   | 0.0%              | 0.0%          |
| Total                   |   | 100.0%                                                 | 100.0% | 100.0%            | 100.0%        |

## **FFB Source**

| Definitions       |   |                                                                                                                                                                           |
|-------------------|---|---------------------------------------------------------------------------------------------------------------------------------------------------------------------------|
| Minimum Approach  | - | Basic knowledge of who is supplying the product (name, % of overall FFB or NR to mill, certification status)                                                              |
| Boundary Approach | - | Basic knowledge of where the product is sourced from (same as minimum approach + maps or GPS point for estates/smallholders/small growers and catchment area for dealers) |
| Full Approach     | - | Full understanding of where exactly the product is sourced from                                                                                                           |
| Full Definition:  | _ | https://www.sorfin.com/dashboard/resources/                                                                                                                               |