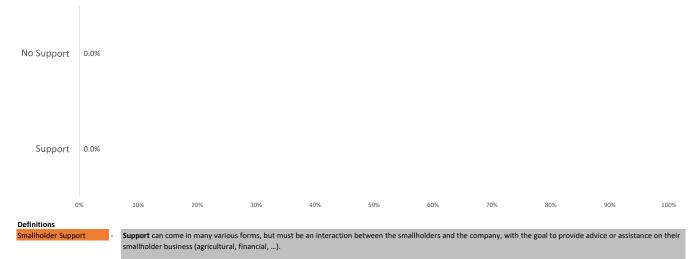

## Support provided to Smallholders

| Source                    |   | Proportion of total FFB Procured | Support | No Support |
|---------------------------|---|----------------------------------|---------|------------|
| Integrated                |   | 100.0%                           | 0       | 0          |
| Socfin owned estates      | 1 | 100.0%                           |         |            |
| Integrated Smallholders 0 |   | 0.0%                             | 0       | 0          |
| Third party               |   | 0.0%                             | 0       | 0          |
| Estates                   | 0 | 0.0%                             |         |            |
| Dealers/collectors        | 0 | 0.0%                             |         |            |
| Smallholders              | 0 | 0.0%                             | 0       | 0          |
| Total                     |   | 100%                             | #DIV/0! | #DIV/0!    |

# Support provided to Smallholders