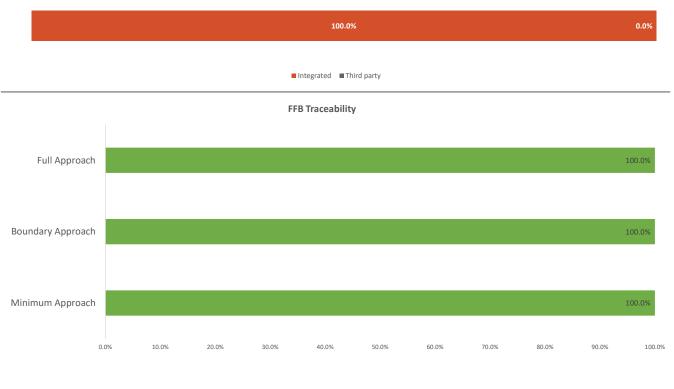

## Traceability figures

| Source                    |  | Proportion of total FFB Procured | Minimum Approach | Boundary Approach | Full Approach |  |
|---------------------------|--|----------------------------------|------------------|-------------------|---------------|--|
| Integrated                |  | 100.0%                           | 100.0%           | 100.0%            | 100.0%        |  |
| Socfin owned estates 1    |  | 100.0% 100.0%                    |                  | 100.0%            | 100.0%        |  |
| Integrated Smallholders 0 |  | 0.0%                             | 0.0%             | 0.0%              | 0.0%          |  |
| Third party               |  | 0.0%                             | 0.0%             | 0.0%              | 0.0%          |  |
| Estates 0                 |  | 0.0%                             | 0.0%             | 0.0%              | 0.0%          |  |
| Dealers/collectors 0      |  | 0.0%                             | 0.0%             | 0.0%              | 0.0%          |  |
| Smallholders 0            |  | 0.0%                             | 0.0%             | 0.0%              | 0.0%          |  |
| Total                     |  | 100.0%                           | 100.0%           | 100.0%            | 100.0%        |  |

## **FFB Source**

| Definitions       |   |                                                                                                                                                                           |
|-------------------|---|---------------------------------------------------------------------------------------------------------------------------------------------------------------------------|
| Minimum Approach  | - | Basic knowledge of who is supplying the product (name, % of overall FFB or NR to mill, certification status)                                                              |
| Boundary Approach | - | Basic knowledge of where the product is sourced from (same as minimum approach + maps or GPS point for estates/smallholders/small growers and catchment area for dealers) |
| Full Approach     | - | Full understanding of where exactly the product is sourced from                                                                                                           |
| Full Definition:  | - | https://www.sorfin.com/dashboard/resources/                                                                                                                               |