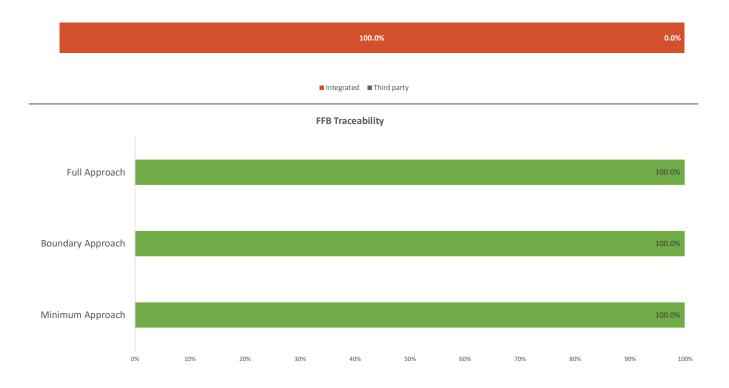

## Traceability figures

| Source                  |   | Proportion of total FFB Procured | Minimum Approach | Boundary Approach | Full Approach |
|-------------------------|---|----------------------------------|------------------|-------------------|---------------|
| Integrated              |   | 100.0%                           | 100.0%           | 100.0%            | 100.0%        |
| Socfin owned estates    | 1 | 100.0%                           | 100.0%           | 100.0%            | 100.0%        |
| Integrated Smallholders | 0 | 0.0%                             | 0.0%             | 0.0%              | 0.0%          |
| Third party             |   | 0.0%                             | 0.0%             | 0.0%              | 0.0%          |
| Estates                 | 0 | 0.0%                             | 0.0%             | 0.0%              | 0.0%          |
| Dealers/collectors      | 0 | 0.0%                             | 0.0%             | 0.0%              | 0.0%          |
| Smallholders            | 0 | 0.0%                             | 0.0%             | 0.0%              | 0.0%          |
| Total                   |   | 100.0%                           | 100.0%           | 100.0%            | 100.0%        |