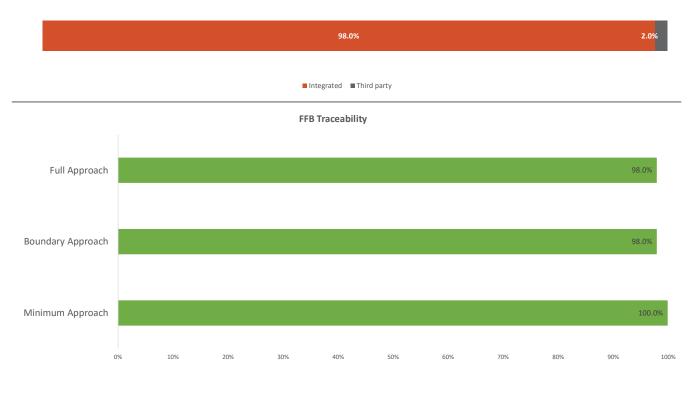

## Traceability figures

| Source                  |   | Proportion of total FFB Procured | Minimum Approach | Boundary Approach | Full Approach |
|-------------------------|---|----------------------------------|------------------|-------------------|---------------|
| Integrated              |   | 98.0%                            | 98.0%            | 98.0%             | 98.0%         |
| Socfin owned estates    | 1 | 98.0%                            | 98.0%            | 98.0%             | 98.0%         |
| Integrated Smallholders |   | 0.0%                             | 0.0%             | 0.0%              | 0.0%          |
| Third party             |   | 2.0%                             | 2.0%             | 0.0%              | 0.0%          |
| Estates                 | 0 | 0.0%                             | 0.0%             | 0.0%              | 0.0%          |
| Dealers/collectors      | 0 | 0.0%                             | 0.0%             | 0.0%              | 0.0%          |
| Smallholders            | 1 | 2.0%                             | 2.0%             | 0.0%              | 0.0%          |
| Total                   |   | 100.0%                           | 100.0%           | 98.0%             | 98.0%         |

## **FFB Source**

## Definitions

| Minimum Approach  | - | Basic knowledge of who is supplying the product (name, % of overall FFB or NR to mill, certification status)                                                                                                                                                |
|-------------------|---|-------------------------------------------------------------------------------------------------------------------------------------------------------------------------------------------------------------------------------------------------------------|
| Boundary Approach | - | Basic knowledge of where the product is sourced from (same as minimum approach + maps for integrated suppliers (estates/smallholders) or GPS point for third party<br>suppliers (estates/small holders/small growers) or map of catchment area for dealers) |
| Full Approach     | - | Full understanding of where the product is sourced from (same as boundary approach + maps of boundaries for all the suppliers and the full list of the dealers' suppliers with their maps)                                                                  |