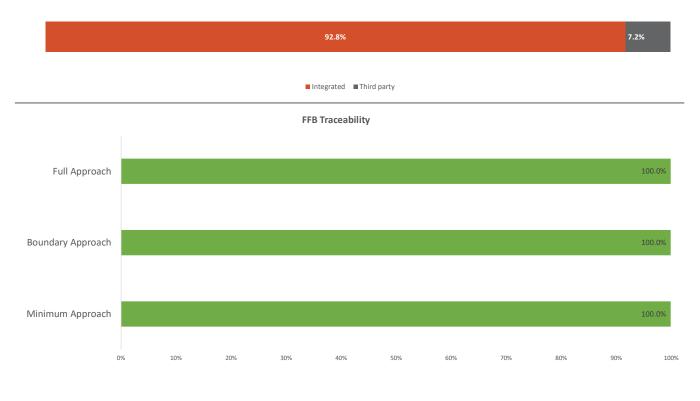

## Traceability figures

| Source                    |  | Proportion of total FFB Procured | Minimum Approach | Boundary Approach | Full Approach |
|---------------------------|--|----------------------------------|------------------|-------------------|---------------|
| Integrated                |  | 92.8%                            | 92.8%            | 92.8%             | 92.8%         |
| Socfin owned estates 1    |  | 92.8%                            | 92.8%            | 92.8%             | 92.8%         |
| Integrated Smallholders 0 |  | 0.0%                             | 0.0%             | 0.0%              | 0.0%          |
| Third party               |  | 7.2%                             | 7.2%             | 7.2%              | 7.2%          |
| Estates 1                 |  | 7.2%                             | 7.2%             | 7.2%              | 7.2%          |
| Dealers/collectors 0      |  | 0.0%                             | 0.0%             | 0.0%              | 0.0%          |
| Smallholders 0            |  | 0.0%                             | 0.0%             | 0.0%              | 0.0%          |
| Total                     |  | 100.0%                           | 100.0%           | 100.0%            | 100.0%        |

## **FFB Source**

| De |  |  |
|----|--|--|
|    |  |  |

| Definitions       |   |                                                                                                                                                                                                                                                          |
|-------------------|---|----------------------------------------------------------------------------------------------------------------------------------------------------------------------------------------------------------------------------------------------------------|
| Minimum Approach  | - | Basic knowledge of who is supplying the product (name, % of overall FFB or NR to mill, certification status)                                                                                                                                             |
| Boundary Approach |   | Basic knowledge of where the product is sourced from (same as minimum approach + maps for integrated suppliers (estates/smallholders) or GPS point for third party suppliers (estates/small holders/small growers) or map of catchment area for dealers) |
| Full Approach     | - | Full understanding of where the product is sourced from (same as boundary approach + maps of boundaries for all the suppliers and the full list of the dealers' suppliers with their maps)                                                               |