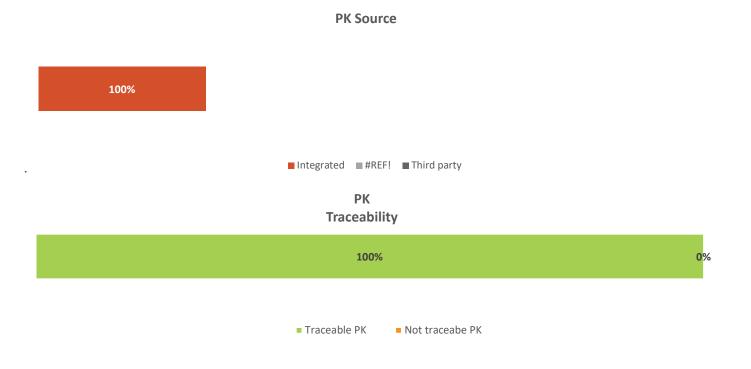

## Traceability figures

| Source             |   | Proportion of total PK Procured | Traceable PK | Not traceabe PK |
|--------------------|---|---------------------------------|--------------|-----------------|
| Integrated         |   | 100%                            | 100%         | 0%              |
| Socfin owned mill  | 1 | 100.0%                          | 100.0%       | 0.0%            |
| Third party        |   | 0%                              | 0%           | 0%              |
| Mills              | 0 | 0.0%                            | 0.0%         | 0.0%            |
| Dealers/collectors | 0 | 0.0%                            | 0.0%         | 0.0%            |
| Smallholders       | 0 | 0.0%                            | 0.0%         | 0.0%            |
| Total              |   | 100%                            | 100%         | 0%              |