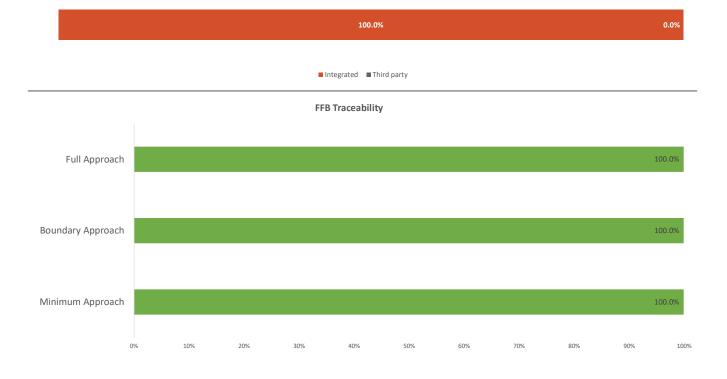

## Traceability figures

| Source                  |   | Proportion of total FFB Procured | Minimum Approach | Boundary Approach | Full Approach |
|-------------------------|---|----------------------------------|------------------|-------------------|---------------|
| Integrated              |   | 100.0%                           | 100.0%           | 100.0%            | 100.0%        |
| Socfin owned estates    | 1 | 100.0%                           | 100.0%           | 100.0%            | 100.0%        |
| Integrated Smallholders | 0 | 0.0%                             | 0.0%             | 0.0%              | 0.0%          |
| Third party             |   | 0.0%                             | 0.0%             | 0.0%              | 0.0%          |
| Estates                 | 0 | 0.0%                             | 0.0%             | 0.0%              | 0.0%          |
| Dealers/collectors      | 0 | 0.0%                             | 0.0%             | 0.0%              | 0.0%          |
| Smallholders            | 0 | 0.0%                             | 0.0%             | 0.0%              | 0.0%          |
| Total                   |   | 100.0%                           | 100.0%           | 100.0%            | 100.0%        |