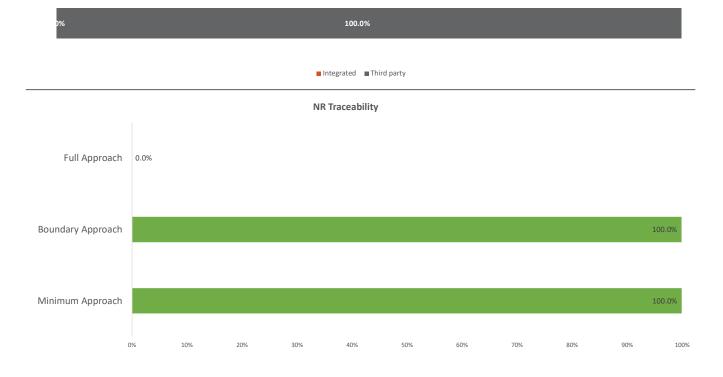

## **Traceability figures**

| Source                  |     | Proportion of total NR Procured | Minimum Approach | Boundary Approach | Full Approach |
|-------------------------|-----|---------------------------------|------------------|-------------------|---------------|
| Integrated              |     | 0.0%                            | 0.0%             | 0.0%              | 0.0%          |
| Socfin owned estates    | 0   | 0.0%                            | 0.0%             | 0.0%              | 0.0%          |
| Integrated Smallholders | 0   | 0.0%                            | 0.0%             | 0.0%              | 0.0%          |
| Third party             |     | 100.0%                          | 100.0%           | 100.0%            | 0.0%          |
| Estates                 | 0   | 0.0%                            | 0.0%             | 0.0%              | 0.0%          |
| Dealers/collectors      | 15  | 25.7%                           | 25.7%            | 25.7%             | 0.0%          |
| Smallholders            | 241 | 74.3%                           | 74.3%            | 74.2%             | 0.0%          |
| Total                   |     | 100.0%                          | 100.0%           | 100.0%            | 0.0%          |

## Definitions

Full Approach

Minimum Approach

Boundary Approach

- Basic knowledge of who is supplying the product (name, % of overall FFB or NR to mill, certification status)
- Basic knowledge of where the product is sourced from (same as minimum approach + maps for integrated suppliers (estates/smallholders) or GPS point for third party suppliers (estates/small holders/small growers) or map of catchment area for dealers)
- Full understanding of where the product is sourced from (same as boundary approach + maps of boundaries for all the suppliers and the full list of the dealers' suppliers with their maps)