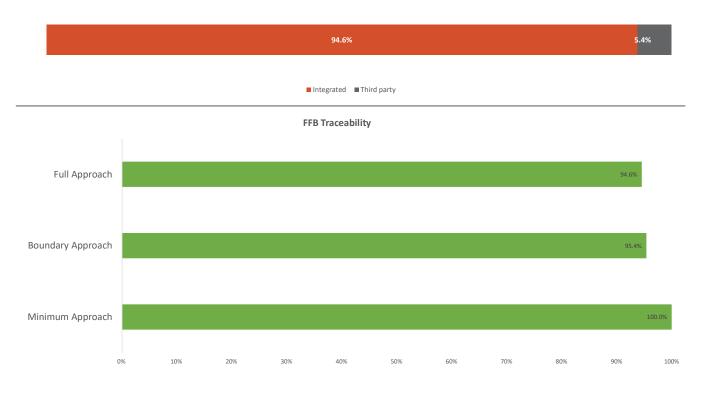

## Traceability figures

| Source                    |   | Proportion of total FFB Procured | Minimum Approach | Boundary Approach | Full Approach |
|---------------------------|---|----------------------------------|------------------|-------------------|---------------|
| Integrated                |   | 94.6%                            | 94.6%            | 94.6%             | 94.6%         |
| Socfin owned estates      | 1 | 94.6%                            | 94.6%            | 94.6%             | 94.6%         |
| Integrated Smallholders 0 |   | 0.0%                             | 0.0%             | 0.0%              | 0.0%          |
| Third party               |   | 5.4%                             | 5.4%             | 0.8%              | 0.0%          |
| Estates 0                 |   | 0.0%                             | 0.0%             | 0.0%              | 0.0%          |
| Dealers/collectors        | 8 | 4.2%                             | 4.2%             | 0.0%              | 0.0%          |
| Smallholders 59           |   | 1.2%                             | 1.2%             | 0.8%              | 0.0%          |
| Total                     |   | 100.0%                           | 100.0%           | 95.4%             | 94.6%         |

## **FFB Source**