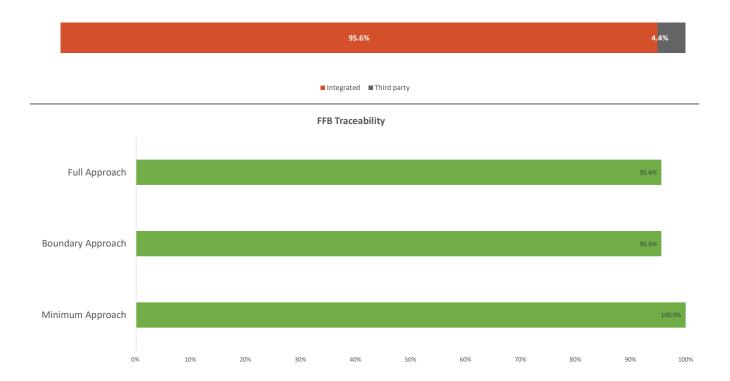

## Traceability figures

| Source                  |    | Proportion of total FFB Procured | Minimum Approach | Boundary Approach | Full Approach |
|-------------------------|----|----------------------------------|------------------|-------------------|---------------|
| Integrated              |    | 95.6%                            | 95.6%            | 95.6%             | 95.6%         |
| Socfin owned estates    | 1  | 95.6%                            | 95.6%            | 95.6%             | 95.6%         |
| Integrated Smallholders | 0  | 0.0%                             | 0.0%             | 0.0%              | 0.0%          |
| Third party             |    | 4.4%                             | 4.4%             | 0.0%              | 0.0%          |
| Estates                 | 0  | 0.0%                             | 0.0%             | 0.0%              | 0.0%          |
| Dealers/collectors      | 0  | 0.0%                             | 0.0%             | 0.0%              | 0.0%          |
| Smallholders            | 71 | 4.4%                             | 4.4%             | 0.0%              | 0.0%          |
| Total                   |    | 100.0%                           | 100.0%           | 95.6%             | 95.6%         |

## **FFB Source**