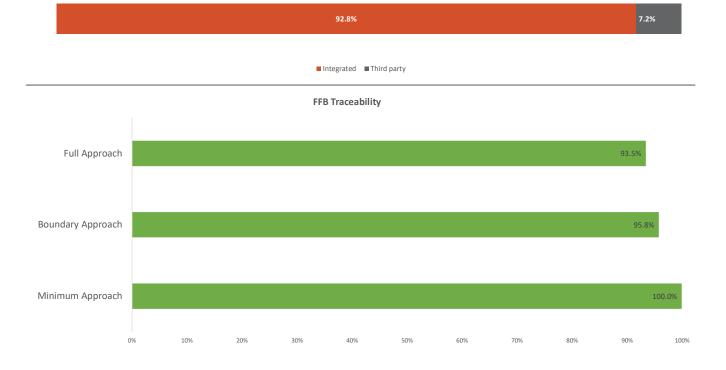

## Traceability figures

| Source                  |     | Proportion of total FFB Procured | Minimum Approach | Boundary Approach | Full Approach |
|-------------------------|-----|----------------------------------|------------------|-------------------|---------------|
| Integrated              |     | 92.8%                            | 92.8%            | 92.8%             | 92.8%         |
| Socfin owned estates    | 22  | 91.9%                            | 91.9%            | 91.9%             | 91.9%         |
| Integrated Smallholders | 102 | 0.8%                             | 0.8%             | 0.8%              | 0.8%          |
| Third party             |     | 7.2%                             | 7.2%             | 3.1%              | 0.7%          |
| Estates                 | 3   | 0.7%                             | 0.7%             | 0.7%              | 0.7%          |
| Dealers/collectors      | 10  | 0.6%                             | 0.6%             | 0.0%              | 0.0%          |
| Smallholders            | 918 | 5.9%                             | 5.9%             | 2.4%              | 0.0%          |
| Total                   |     | 100.0%                           | 100.0%           | 95.8%             | 93.5%         |

## **FFB Source**

## Definitions

Minimum Approach

- Basic knowledge of who is supplying the product (name, % of overall FFB or NR to mill, certification status)

Boundary Approach

Basic knowledge of where the product is sourced from (same as minimum approach + maps for integrated suppliers (estates/smallholders) or GPS point for third party suppliers (estates/small holders/small growers) or map of catchment area for dealers)

Full Approach

Full understanding of where the product is sourced from (same as boundary approach + maps of boundaries for all the suppliers and the full list of the dealers' suppliers with their maps)