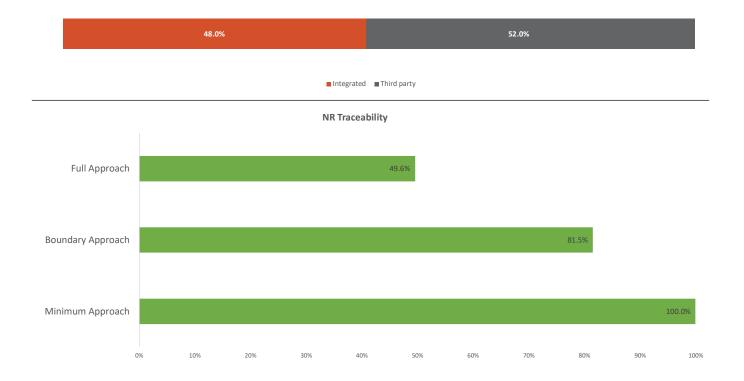

## **Traceability figures**

| Source                  |      | Proportion of total NR Procured | Minimum Approach | Boundary Approach | Full Approach |
|-------------------------|------|---------------------------------|------------------|-------------------|---------------|
| Integrated              |      | 48.0%                           | 48.0%            | 48.0%             | 48.0%         |
| Socfin owned estates    | 12   | 48.0%                           | 48.0%            | 48.0%             | 48.0%         |
| Integrated Smallholders | 0    | 0.0%                            | 0.0%             | 0.0%              | 0.0%          |
| Third party             |      | 52.0%                           | 52.0%            | 33.6%             | 1.7%          |
| Estates                 | 1    | 1.7%                            | 1.7%             | 1.7%              | 1.7%          |
| Dealers/collectors      | 112  | 15.3%                           | 15.3%            | 6.0%              | 0.0%          |
| Smallholders            | 5566 | 35.1%                           | 35.1%            | 25.9%             | 0.0%          |
| Total                   |      | 100.0%                          | 100.0%           | 81.5%             | 49.6%         |

## **NR Source**

## Definitions

Minimum Approach

Basic knowledge of who is supplying the product (name, % of overall FFB or NR to mill, certification status)

Boundary Approach

Basic knowledge of where the product is sourced from (same as minimum approach + maps for integrated suppliers (estates/smallholders) or GPS point for third party suppliers (estates/small holders/small growers) or map of catchment area for dealers)

Full Approach

Full understanding of where the product is sourced from (same as boundary approach + maps of boundaries for all the suppliers and the full list of the dealers' suppliers