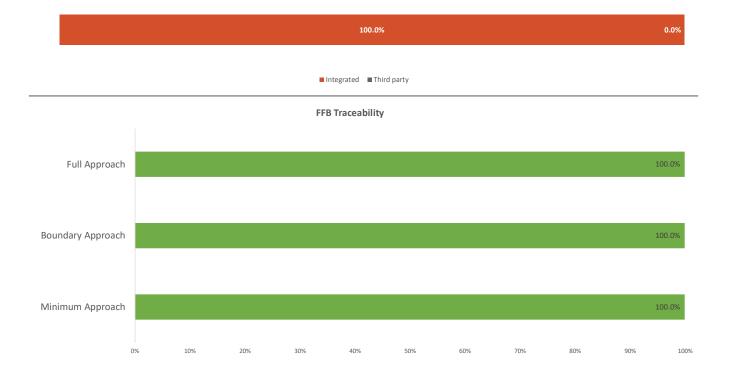

## Traceability figures

| Source                  |   | Proportion of total FFB Procured | Minimum Approach | Boundary Approach | Full Approach |
|-------------------------|---|----------------------------------|------------------|-------------------|---------------|
| Integrated              |   | 100.0%                           | 100.0%           | 100.0%            | 100.0%        |
| Socfin owned estates    | 1 | 100.0%                           | 100.0%           | 100.0%            | 100.0%        |
| Integrated Smallholders | 0 | 0.0%                             | 0.0%             | 0.0%              | 0.0%          |
| Third party             |   | 0.0%                             | 0.0%             | 0.0%              | 0.0%          |
| Estates                 | 0 | 0.0%                             | 0.0%             | 0.0%              | 0.0%          |
| Dealers/collectors      | 0 | 0.0%                             | 0.0%             | 0.0%              | 0.0%          |
| Smallholders            | 0 | 0.0%                             | 0.0%             | 0.0%              | 0.0%          |
| Total                   |   | 100.0%                           | 100.0%           | 100.0%            | 100.0%        |

## **FFB Source**

## Definitions

Minimum Approach

- Basic knowledge of who is supplying the product (name, % of overall FFB or NR to mill, certification status)

Boundary Approach

Basic knowledge of where the product is sourced from (same as minimum approach + maps for integrated suppliers (estates/smallholders) or GPS point for third party suppliers (estates/small holders/small growers) or map of catchment area for dealers)

Full Approach

Full understanding of where the product is sourced from (same as boundary approach + maps of boundaries for all the suppliers and the full list of the dealers' suppliers with their maps)