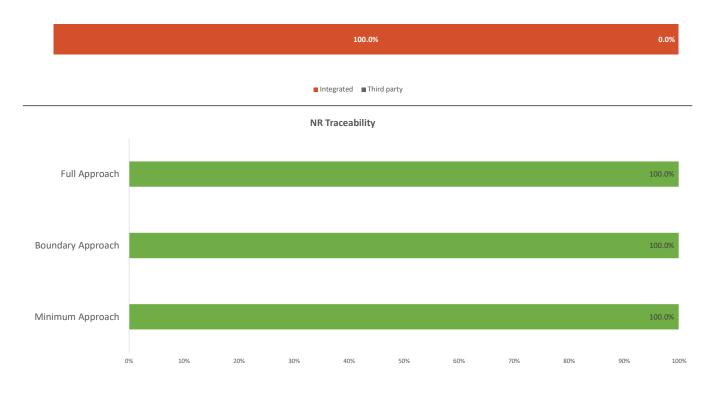

## Traceability figures

| Source                  |   | Proportion of total NR Procured | Minimum Approach | Boundary Approach | Full Approach |
|-------------------------|---|---------------------------------|------------------|-------------------|---------------|
| Integrated              |   | 100.0%                          | 100.0%           | 100.0%            | 100.0%        |
| Socfin owned estates    | 1 | 100.0%                          | 100.0%           | 100.0%            | 100.0%        |
| Integrated Smallholders | 0 | 0.0%                            | 0.0%             | 0.0%              | 0.0%          |
| Third party             |   | 0.0%                            | 0.0%             | 0.0%              | 0.0%          |
| Estates                 | 0 | 0.0%                            | 0.0%             | 0.0%              | 0.0%          |
| Dealers/collectors      | 0 | 0.0%                            | 0.0%             | 0.0%              | 0.0%          |
| Smallholders            | 0 | 0.0%                            | 0.0%             | 0.0%              | 0.0%          |
| Total                   |   | 100.0%                          | 100.0%           | 100.0%            | 100.0%        |

## NR Source

| Definitions       |                                                                                                                                                                                                                                                          |
|-------------------|----------------------------------------------------------------------------------------------------------------------------------------------------------------------------------------------------------------------------------------------------------|
| Minimum Approach  | - Basic knowledge of who is supplying the product (name, % of overall FFB or NR to mill, certification status)                                                                                                                                           |
| Boundary Approach | Basic knowledge of where the product is sourced from (same as minimum approach + maps for integrated suppliers (estates/smallholders) or GPS point for third party suppliers (estates/small holders/small prowers) or map of catchment area for dealers) |
| Full Approach     | Full understanding of where the product is sourced from (same as boundary approach + maps of boundaries for all the suppliers and the full list of the dealers' suppliers with their maps)                                                               |