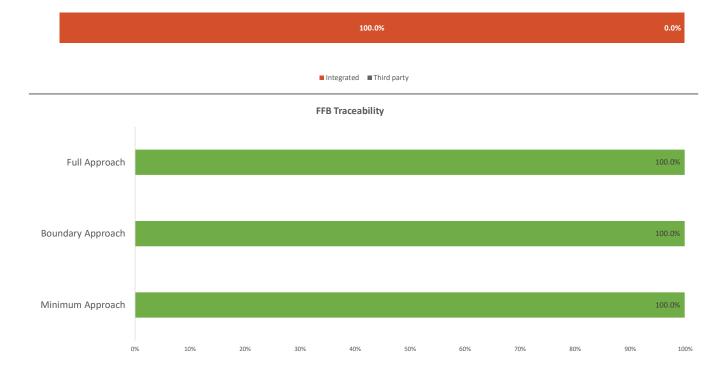

## Traceability figures

| Source                  |   | Proportion of total FFB Procured | Minimum Approach | Boundary Approach | Full Approach |
|-------------------------|---|----------------------------------|------------------|-------------------|---------------|
| Integrated              |   | 100.0%                           | 100.0%           | 100.0%            | 100.0%        |
| Socfin owned estates    | 1 | 100.0%                           | 100.0%           | 100.0%            | 100.0%        |
| Integrated Smallholders | 0 | 0.0%                             | 0.0%             | 0.0%              | 0.0%          |
| Third party             |   | 0.0%                             | 0.0%             | 0.0%              | 0.0%          |
| Estates                 | 0 | 0.0%                             | 0.0%             | 0.0%              | 0.0%          |
| Dealers/collectors      | 0 | 0.0%                             | 0.0%             | 0.0%              | 0.0%          |
| Smallholders            | 0 | 0.0%                             | 0.0%             | 0.0%              | 0.0%          |
| Total                   |   | 100.0%                           | 100.0%           | 100.0%            | 100.0%        |