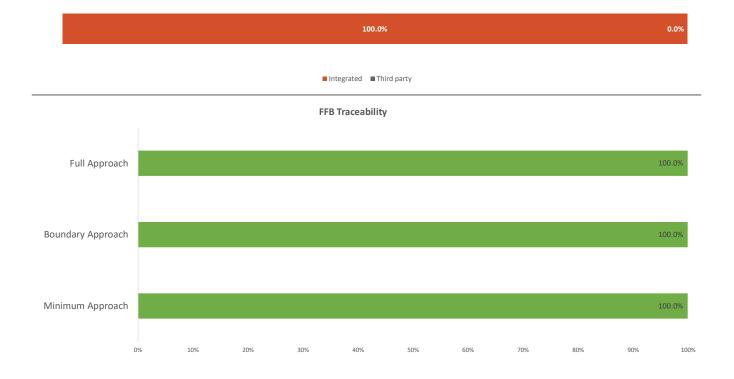

## Traceability figures

| Source                  |   | Proportion of total FFB Procured | Minimum Approach | Boundary Approach | Full Approach |
|-------------------------|---|----------------------------------|------------------|-------------------|---------------|
| Integrated              |   | 100.0%                           | 100.0%           | 100.0%            | 100.0%        |
| Socfin owned estates    | 1 | 100.0%                           | 100.0%           | 100.0%            | 100.0%        |
| Integrated Smallholders | 0 | 0.0%                             | 0.0%             | 0.0%              | 0.0%          |
| Third party             |   | 0.0%                             | 0.0%             | 0.0%              | 0.0%          |
| Estates                 | 0 | 0.0%                             | 0.0%             | 0.0%              | 0.0%          |
| Dealers/collectors      | 0 | 0.0%                             | 0.0%             | 0.0%              | 0.0%          |
| Smallholders            | 0 | 0.0%                             | 0.0%             | 0.0%              | 0.0%          |
| Total                   |   | 100.0%                           | 100.0%           | 100.0%            | 100.0%        |

## **FFB Source**

## Definitions

Minimum Approach

 $\hbox{-} \ \, {\sf Basic \, knowledge \, of \, who \, is \, supplying \, the \, product \, (name, \% \, of \, overall \, {\sf FFB \, or \, NR \, to \, mill, \, certification \, status)} \\$ 

Boundary Approach

Basic knowledge of where the product is sourced from (same as minimum approach + maps for integrated suppliers (estates/smallholders) or GPS point for third party suppliers (estates/small holders/small growers) or map of catchment area for dealers)

Full Approach - Hill

Full understanding of where the product is sourced from (same as boundary approach + maps of boundaries for all the suppliers and the full list of the dealers' suppliers with their maps)