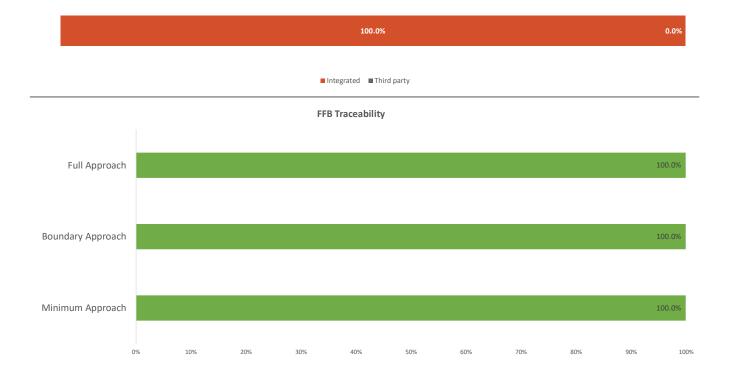

## Traceability figures

| Source                  |   | Proportion of total FFB Procured | Minimum Approach | Boundary Approach | Full Approach |
|-------------------------|---|----------------------------------|------------------|-------------------|---------------|
| Integrated              |   | 100.0%                           | 100.0%           | 100.0%            | 100.0%        |
| Socfin owned estates    | 1 | 100.0%                           | 100.0%           | 100.0%            | 100.0%        |
| Integrated Smallholders | 0 | 0.0%                             | 0.0%             | 0.0%              | 0.0%          |
| Third party             |   | 0.0%                             | 0.0%             | 0.0%              | 0.0%          |
| Estates                 | 0 | 0.0%                             | 0.0%             | 0.0%              | 0.0%          |
| Dealers/collectors      | 0 | 0.0%                             | 0.0%             | 0.0%              | 0.0%          |
| Smallholders            | 0 | 0.0%                             | 0.0%             | 0.0%              | 0.0%          |
| Total                   |   | 100.0%                           | 100.0%           | 100.0%            | 100.0%        |

## **FFB Source**

## Definitions

Full Approach

Minimum Approach

- Basic knowledge of who is supplying the product (name, % of overall FFB or NR to mill, certification status)

Boundary Approach

Basic knowledge of where the product is sourced from (same as minimum approach + maps for integrated suppliers (estates/smallholders) or GPS point for third party suppliers (estates/small holders/small growers) or map of catchment area for dealers)

Full understanding of where the product is sourced from (same as boundary approach + maps of boundaries for all the suppliers and the full list of the dealers' suppliers

with their maps)

1