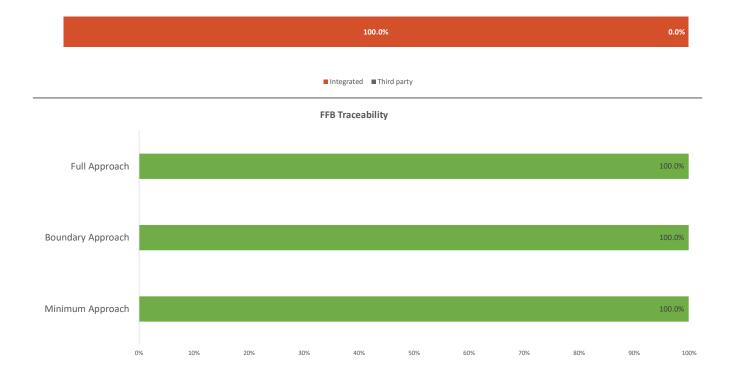

## Traceability figures

| Source                  |   | Proportion of total FFB Procured | Minimum Approach | Boundary Approach | Full Approach |
|-------------------------|---|----------------------------------|------------------|-------------------|---------------|
| Integrated              |   | 100.0%                           | 100.0%           | 100.0%            | 100.0%        |
| Socfin owned estates    | 1 | 100.0%                           | 100.0%           | 100.0%            | 100.0%        |
| Integrated Smallholders | 0 | 0.0%                             | 0.0%             | 0.0%              | 0.0%          |
| Third party             |   | 0.0%                             | 0.0%             | 0.0%              | 0.0%          |
| Estates                 | 0 | 0.0%                             | 0.0%             | 0.0%              | 0.0%          |
| Dealers/collectors      | 0 | 0.0%                             | 0.0%             | 0.0%              | 0.0%          |
| Smallholders            | 0 | 0.0%                             | 0.0%             | 0.0%              | 0.0%          |
| Total                   |   | 100.0%                           | 100.0%           | 100.0%            | 100.0%        |