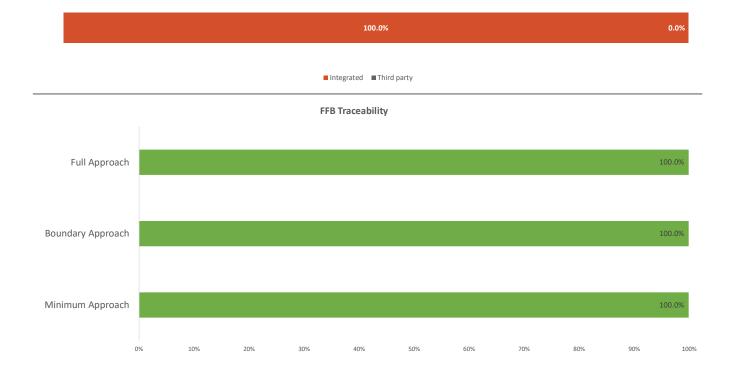

## Traceability figures

| Source                  |   | Proportion of total FFB Procured | Minimum Approach | Boundary Approach | Full Approach |
|-------------------------|---|----------------------------------|------------------|-------------------|---------------|
| Integrated              |   | 100.0%                           | 100.0%           | 100.0%            | 100.0%        |
| Socfin owned estates    | 1 | 100.0%                           | 100.0%           | 100.0%            | 100.0%        |
| Integrated Smallholders | 0 | 0.0%                             | 0.0%             | 0.0%              | 0.0%          |
| Third party             |   | 0.0%                             | 0.0%             | 0.0%              | 0.0%          |
| Estates                 | 0 | 0.0%                             | 0.0%             | 0.0%              | 0.0%          |
| Dealers/collectors      | 0 | 0.0%                             | 0.0%             | 0.0%              | 0.0%          |
| Smallholders            | 0 | 0.0%                             | 0.0%             | 0.0%              | 0.0%          |
| Total                   |   | 100.0%                           | 100.0%           | 100.0%            | 100.0%        |

## **FFB Source**