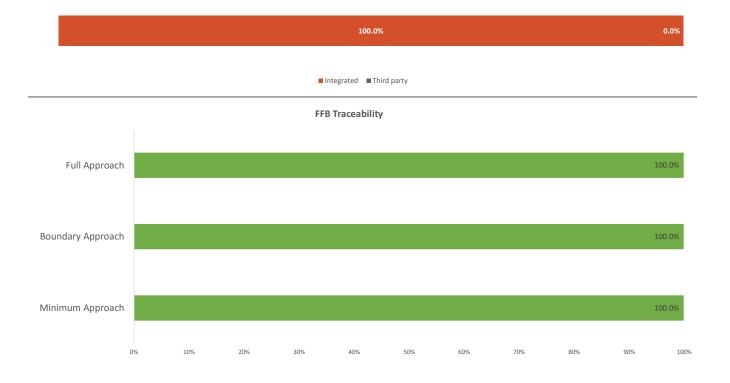

## Traceability figures

| Source                  |   | Proportion of total FFB Procured | Minimum Approach | Boundary Approach | Full Approach |
|-------------------------|---|----------------------------------|------------------|-------------------|---------------|
| Integrated              |   | 100.0%                           | 100.0%           | 100.0%            | 100.0%        |
| Socfin owned estates    | 1 | 100.0%                           | 100.0%           | 100.0%            | 100.0%        |
| Integrated Smallholders | 0 | 0.0%                             | 0.0%             | 0.0%              | 0.0%          |
| Third party             |   | 0.0%                             | 0.0%             | 0.0%              | 0.0%          |
| Estates                 | 0 | 0.0%                             | 0.0%             | 0.0%              | 0.0%          |
| Dealers/collectors      | 0 | 0.0%                             | 0.0%             | 0.0%              | 0.0%          |
| Smallholders            | 0 | 0.0%                             | 0.0%             | 0.0%              | 0.0%          |
| Total                   |   | 100.0%                           | 100.0%           | 100.0%            | 100.0%        |