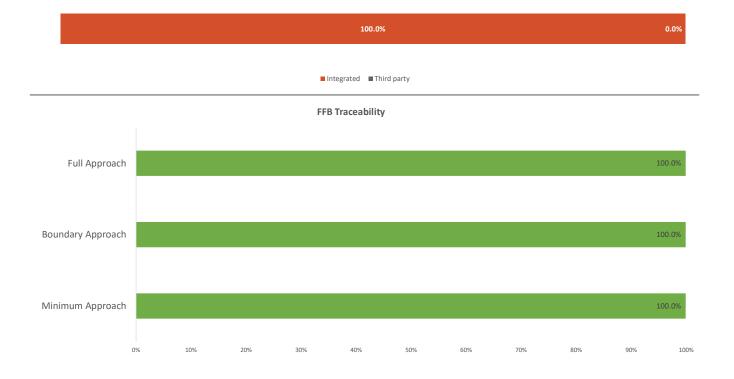

## Traceability figures

| Source                  |   | Proportion of total FFB Procured | Minimum Approach | Boundary Approach | Full Approach |
|-------------------------|---|----------------------------------|------------------|-------------------|---------------|
| Integrated              |   | 100.0%                           | 100.0%           | 100.0%            | 100.0%        |
| Socfin owned estates    | 1 | 100.0%                           | 100.0%           | 100.0%            | 100.0%        |
| Integrated Smallholders | 0 | 0.0%                             | 0.0%             | 0.0%              | 0.0%          |
| Third party             |   | 0.0%                             | 0.0%             | 0.0%              | 0.0%          |
| Estates                 | 0 | 0.0%                             | 0.0%             | 0.0%              | 0.0%          |
| Dealers/collectors      | 0 | 0.0%                             | 0.0%             | 0.0%              | 0.0%          |
| Smallholders            | 0 | 0.0%                             | 0.0%             | 0.0%              | 0.0%          |
| Total                   |   | 100.0%                           | 100.0%           | 100.0%            | 100.0%        |