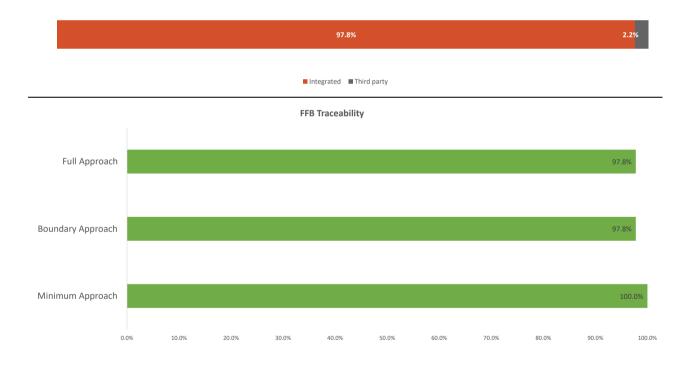

## Traceability figures

| Source                  |    | Proportion of total FFB Procured | Minimum Approach | Boundary Approach | Full Approach |
|-------------------------|----|----------------------------------|------------------|-------------------|---------------|
| Integrated              |    | 97.8%                            | 97.8%            | 97.8%             | 97.8%         |
| Socfin owned estates    | 1  | 97.8%                            | 97.8%            | 97.8%             | 97.8%         |
| Integrated Smallholders | 0  | 0.0%                             | 0.0%             | 0.0%              | 0.0%          |
| Third party             |    | 2.2%                             | 2.2%             | 0.0%              | 0.0%          |
| Estates                 | 0  | 0.0%                             | 0.0%             | 0.0%              | 0.0%          |
| Dealers/collectors      | 0  | 0.0%                             | 0.0%             | 0.0%              | 0.0%          |
| Smallholders            | 21 | 2.2%                             | 2.2%             | 0.0%              | 0.0%          |
| Total                   |    | 100.0%                           | 100.0%           | 97.8%             | 97.8%         |

## FFB Source

## Definitions

Minimum Approach

Basic knowledge of who is supplying the product (name, % of overall FFB or NR to mill, certification status)

Boundary Approach

 $Basic \, knowledge \, of \, where \, the \, product \, is \, sourced \, from \, (same \, as \, minimum \, approach \, + \, maps \, or \, GPS \, point \, for \, estates/small \, holders/small \, growers \, and \, catchment \, area \, area \, and \, catchment \, area \, and \, catchment \, area \, a$ for dealers)

Full Approach

Full understanding of where exactly the product is sourced from