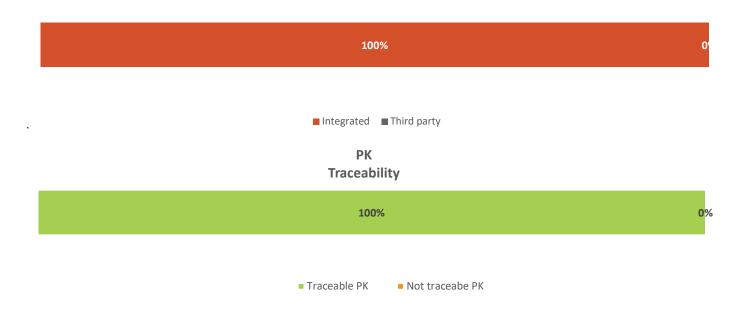

## Traceability figures

| Source             |   | Proportion of total PK Procured | Traceable PK | Not traceabe PK |
|--------------------|---|---------------------------------|--------------|-----------------|
| Integrated         |   | 100%                            | 100%         | 0%              |
| Socfin owned mill  | 1 | 100.0%                          | 100.0%       | 0.0%            |
| Third party        |   | 0%                              | 0%           | 0%              |
| Mills              | 0 | 0.0%                            | 0.0%         | 0.0%            |
| Dealers/collectors | 0 | 0.0%                            | 0.0%         | 0.0%            |
| Smallholders       | 0 | 0.0%                            | 0.0%         | 0.0%            |
| Total              |   | 100%                            | 100%         | 0%              |