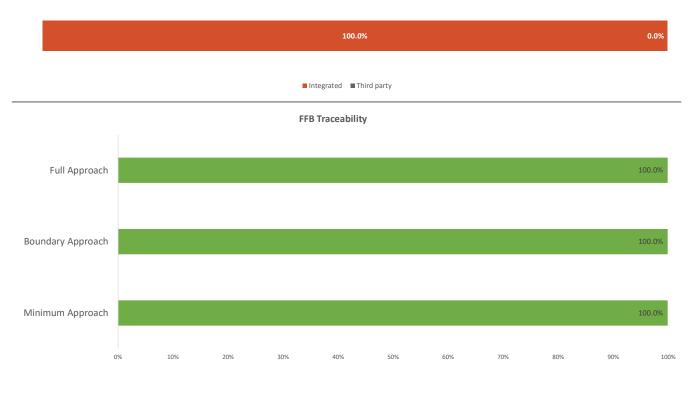

## Traceability figures

| Source                  |   | Proportion of total FFB Procured | Minimum Approach | Boundary Approach | Full Approach |
|-------------------------|---|----------------------------------|------------------|-------------------|---------------|
| Integrated              |   | 100.0%                           | 100.0%           | 100.0%            | 100.0%        |
| Socfin owned estates    | 1 | 100.0%                           | 100.0%           | 100.0%            | 100.0%        |
| Integrated Smallholders | 0 | 0.0%                             | 0.0%             | 0.0%              | 0.0%          |
| Third party             |   | 0.0%                             | 0.0%             | 0.0%              | 0.0%          |
| Estates (               |   | 0.0%                             | 0.0%             | 0.0%              | 0.0%          |
| Dealers/collectors      | 0 | 0.0%                             | 0.0%             | 0.0%              | 0.0%          |
| Smallholders            | 0 | 0.0%                             | 0.0%             |                   |               |
| Total                   |   | 100.0%                           | 100.0%           | 100.0%            | 100.0%        |

## Definitions

| Minimum Approach  | - | Basic knowledge of who is supplying the product (name, % of overall FFB or NR to mill, certification status)                                                                                                                                             |
|-------------------|---|----------------------------------------------------------------------------------------------------------------------------------------------------------------------------------------------------------------------------------------------------------|
| Boundary Approach | - | Basic knowledge of where the product is sourced from (same as minimum approach + maps for integrated suppliers (estates/smallholders) or GPS point for third party suppliers (estates/small holders/small growers) or map of catchment area for dealers) |
| Full Approach     | - | Full understanding of where the product is sourced from (same as boundary approach + maps of boundaries for all the suppliers and the full list of the dealers' suppliers with their maps)                                                               |