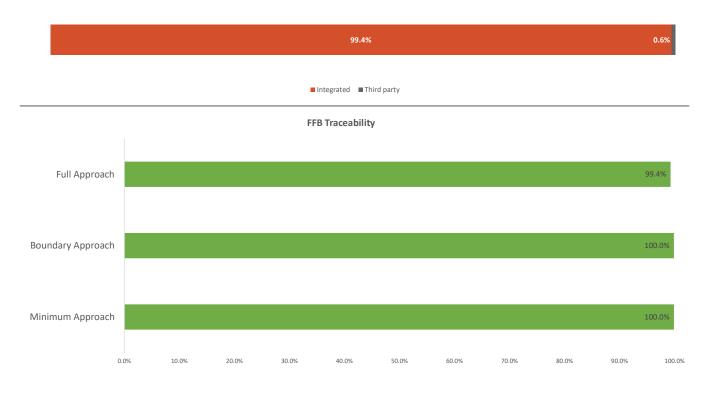

## Traceability figures

| Source                  |   | Proportion of total FFB Procured | Minimum Approach | Boundary Approach | Full Approach |
|-------------------------|---|----------------------------------|------------------|-------------------|---------------|
| Integrated              |   | 99.4%                            | 99.4%            | 99.4%             | 99.4%         |
| Socfin owned estates 1  |   | 99.4%                            | 99.4% 99.4%      |                   | 99.4%         |
| Integrated Smallholders | 0 | 0.0%                             | 0.0%             | 0.0%              | 0.0%          |
| Third party             |   | 0.6%                             | 0.6%             | 0.6%              | 0.0%          |
| Estates                 |   | 0.0% 0.0%                        |                  | 0.0%              | 0.0%          |
| Dealers/collectors      | 0 | 0.0%                             | 0.0%             | 0.0%              | 0.0%          |
| Smallholders 7          |   | 0.6%                             | 0.6%             | 0.6%              | 0.0%          |
| Total                   |   | 100.0%                           | 100.0%           | 100.0%            | 99.4%         |

## **FFB Source**

| Definitions       |   |                                                                                                                                                                           |  |
|-------------------|---|---------------------------------------------------------------------------------------------------------------------------------------------------------------------------|--|
| Minimum Approach  | - | Basic knowledge of who is supplying the product (name, % of overall FFB or NR to mill, certification status)                                                              |  |
| Boundary Approach | - | Basic knowledge of where the product is sourced from (same as minimum approach + maps or GPS point for estates/smallholders/small growers and catchment area for dealers) |  |
| Full Approach     | - | Full understanding of where exactly the product is sourced from                                                                                                           |  |