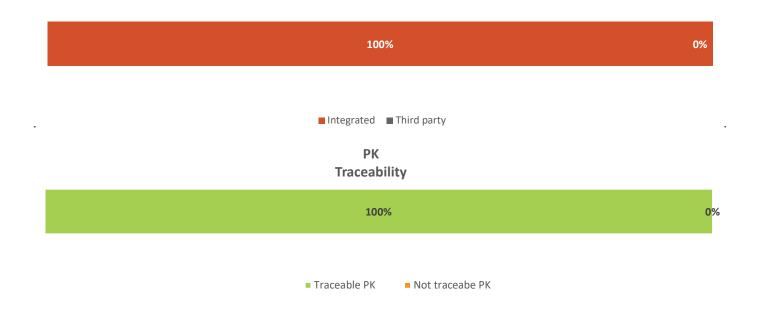

## **Traceability figures**

| Source             |   | Proportion of total PK Procured | Traceable PK | Not traceabe PK |
|--------------------|---|---------------------------------|--------------|-----------------|
| Integrated         |   | 100%                            | 100%         | 0%              |
| Socfin owned mill  | 7 | 100.0%                          | 100.0%       | 0.0%            |
| Third party        |   | 0%                              | 0%           | 0%              |
| Mills              | 0 | 0.0%                            | 0.0%         | 0.0%            |
| Dealers/collectors | 0 | 0.0%                            | 0.0%         | 0.0%            |
| Smallholders       | 0 | 0.0%                            | 0.0%         | 0.0%            |
| Total              |   | 100%                            | 100%         | 0%              |