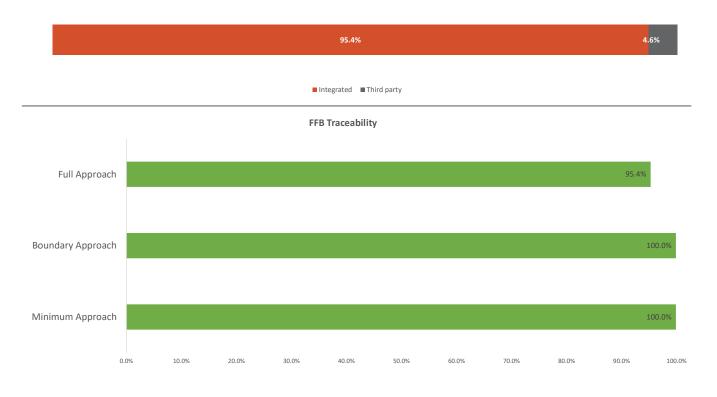

## Traceability figures

| Source                  |    | Proportion of total FFB Procured | Minimum Approach | Boundary Approach | Full Approach |
|-------------------------|----|----------------------------------|------------------|-------------------|---------------|
| Integrated              |    | 95.4%                            | 95.4%            | 95.4%             | 95.4%         |
| Socfin owned estates    | 1  | 95.4%                            | 95.4%            | 95.4%             | 95.4%         |
| Integrated Smallholders | 0  | 0.0%                             | 0.0%             | 0.0%              | 0.0%          |
| Third party             |    | 4.6%                             | 4.6%             | 4.6%              | 0.0%          |
| Estates                 | 0  | 0.0%                             | 0.0%             | 0.0%              | 0.0%          |
| Dealers/collectors      | 0  | 0.0%                             | 0.0%             | 0.0%              | 0.0%          |
| Smallholders            | 76 | 4.6%                             | 4.6%             | 4.6%              | 0.0%          |
| Total                   |    | 100.0%                           | 100.0%           | 100.0%            | 95.4%         |

## **FFB Source**

| Definitions       |                                                                                                                                                                           |
|-------------------|---------------------------------------------------------------------------------------------------------------------------------------------------------------------------|
| Minimum Approach  | - Basic knowledge of who is supplying the product (name, % of overall FFB or NR to mill, certification status)                                                            |
| Boundary Approach | Basic knowledge of where the product is sourced from (same as minimum approach + maps or GPS point for estates/smallholders/small growers and catchment area for dealers) |
| Full Approach     | - Full understanding of where exactly the product is sourced from                                                                                                         |