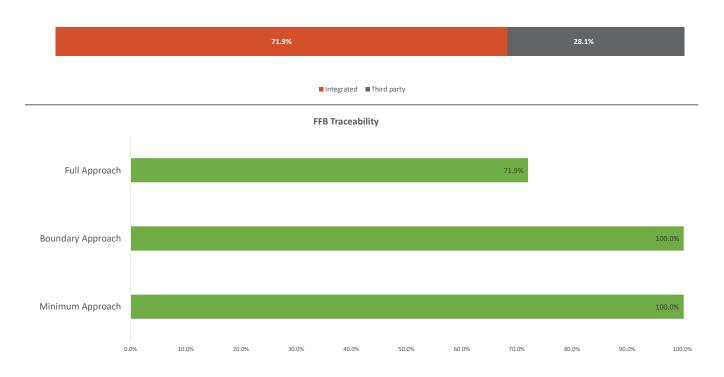

## Traceability figures

| Source                  |     | Proportion of total FFB Procured | Minimum Approach | Boundary Approach | Full Approach |
|-------------------------|-----|----------------------------------|------------------|-------------------|---------------|
| Integrated              |     | 71.9%                            | 71.9%            | 71.9%             | 71.9%         |
| Socfin owned estates    | 1   | 71.9%                            | 71.9%            | 71.9%             | 71.9%         |
| Integrated Smallholders | 0   | 0.0%                             | 0.0%             | 0.0%              | 0.0%          |
| Third party             |     | 28.1%                            | 28.1%            | 28.1%             | 0.0%          |
| Estates                 | 0   | 0.0%                             | 0.0%             | 0.0%              | 0.0%          |
| Dealers/collectors      | 0   | 0.0%                             | 0.0%             | 0.0%              | 0.0%          |
| Smallholders            | 179 | 28.1%                            | 28.1%            | 28.1%             | 0.0%          |
| Total                   |     | 100.0%                           | 100.0%           | 100.0%            | 71.9%         |