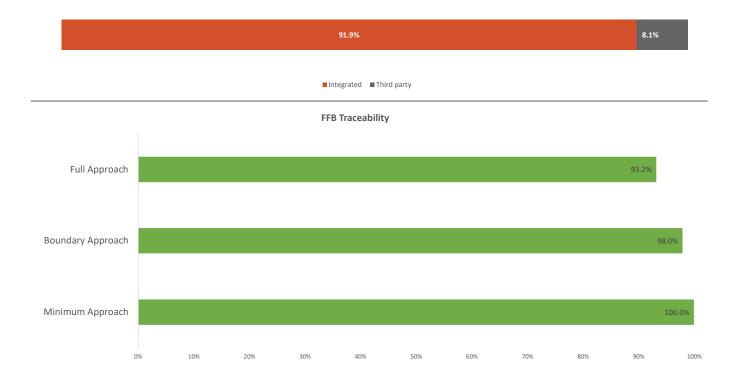

## Traceability figures

| Source                  |     | Proportion of total FFB Procured | Minimum Approach | Boundary Approach | Full Approach |
|-------------------------|-----|----------------------------------|------------------|-------------------|---------------|
| Integrated              |     | 91.9%                            | 91.9%            | 91.9%             | 91.9%         |
| Socfin owned estates    | 24  | 91.0%                            | 91.0%            | 91.0%             | 91.0%         |
| Integrated Smallholders | 102 | 0.8%                             | 0.8%             | 0.8%              | 0.8%          |
| Third party             |     | 8.1%                             | 8.1%             | 6.1%              | 1.4%          |
| Estates                 | 5   | 1.3%                             | 1.3%             | 1.1%              | 1.1%          |
| Dealers/collectors      | 12  | 1.2%                             | 1.2%             | 1.2%              | 0.3%          |
| Smallholders            | 997 | 5.7%                             | 5.7%             | 3.9%              | 0.0%          |
| Total                   |     | 100.0%                           | 100.0%           | 98.0%             | 93.2%         |

## **FFB Source**

## Definitions

Minimum Approach

- Basic knowledge of who is supplying the product (name, % of overall FFB or NR to mill, certification status)

Boundary Approach

Basic knowledge of where the product is sourced from (same as minimum approach + maps for integrated suppliers (estates/smallholders) or GPS point for third party suppliers (estates/small holders/small growers) or map of catchment area for dealers)

Full Approach

Full understanding of where the product is sourced from (same as boundary approach + maps of boundaries for all the suppliers and the full list of the dealers' suppliers with their maps)