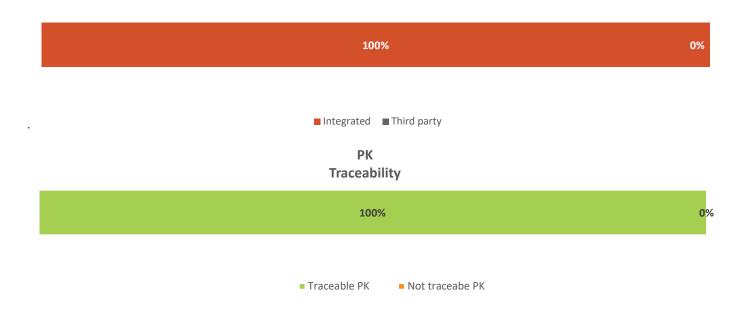

## Traceability figures

| Source             |   | Proportion of total PK Procured | Traceable PK | Not traceabe PK |
|--------------------|---|---------------------------------|--------------|-----------------|
| Integrated         |   | 100%                            | 100%         | 0%              |
| Socfin owned mill  | 9 | 100.0%                          | 100.0%       | 0.0%            |
| Third party        |   | 0%                              | 0%           | 0%              |
| Mills              | 0 | 0.0%                            | 0.0%         | 0.0%            |
| Dealers/collectors | 0 | 0.0%                            | 0.0%         | 0.0%            |
| Smallholders       | 0 | 0.0%                            | 0.0%         | 0.0%            |
| Total              |   | 100%                            | 100%         | 0%              |

## **PK Source**