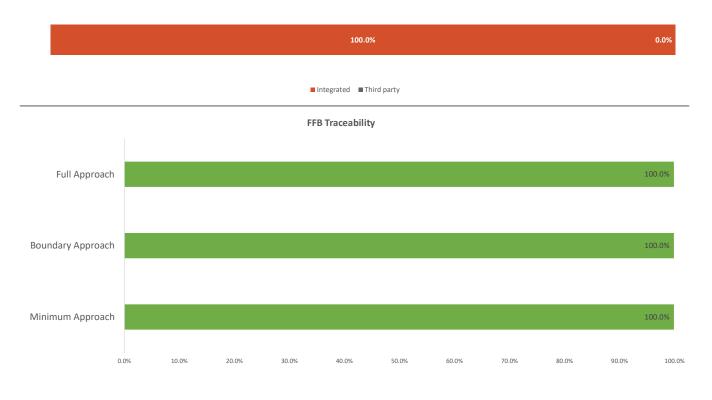

## Traceability figures

| Source                  |   | Proportion of total FFB Procured | Minimum Approach | Boundary Approach | Full Approach |
|-------------------------|---|----------------------------------|------------------|-------------------|---------------|
| Integrated              |   | 100.0%                           | 100.0%           | 100.0%            | 100.0%        |
| Socfin owned estates    | 1 | 100.0%                           | 100.0%           | 100.0%            | 100.0%        |
| Integrated Smallholders | 0 | 0.0%                             | 0.0%             | 0.0%              | 0.0%          |
| Third party             |   | 0.0%                             | 0.0%             | 0.0%              | 0.0%          |
| Estates                 | 0 | 0.0%                             | 0.0%             | 0.0%              | 0.0%          |
| Dealers/collectors 0    |   | 0.0%                             | 0.0%             | 0.0%              | 0.0%          |
| Smallholders            | 0 | 0.0%                             | 0.0%             | 0.0%              | 0.0%          |
| Total                   |   | 100.0%                           | 100.0%           | 100.0%            | 100.0%        |

## **FFB Source**

| Definitions       |   |                                                                                                                                                                           |
|-------------------|---|---------------------------------------------------------------------------------------------------------------------------------------------------------------------------|
| Minimum Approach  | - | Basic knowledge of who is supplying the product (name, % of overall FFB or NR to mill, certification status)                                                              |
| Boundary Approach |   | Basic knowledge of where the product is sourced from (same as minimum approach + maps or GPS point for estates/smallholders/small growers and catchment area for dealers) |
| Full Approach     | - | Full understanding of where exactly the product is sourced from                                                                                                           |