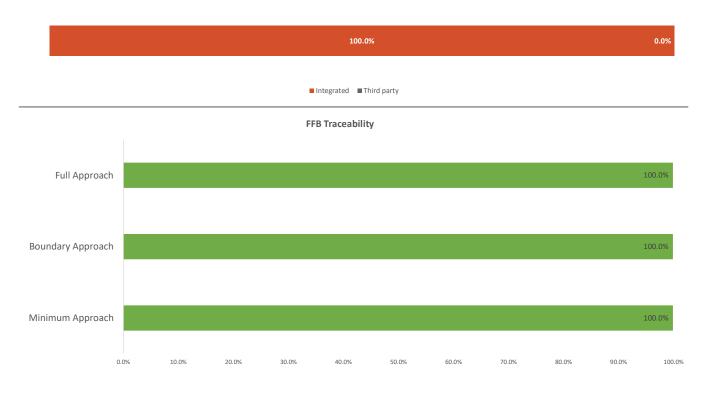

## Traceability figures

| Source                    |   | Proportion of total FFB Procured | Minimum Approach | Boundary Approach | Full Approach |
|---------------------------|---|----------------------------------|------------------|-------------------|---------------|
| Integrated                |   | 100.0%                           | 100.0%           | 100.0%            | 100.0%        |
| Socfin owned estates 1    |   | 100.0%                           | 100.0%           | 100.0%            | 100.0%        |
| Integrated Smallholders 0 |   | 0.0%                             | 0.0%             | 0.0%              | 0.0%          |
| Third party               |   | 0.0%                             | 0.0%             | 0.0%              | 0.0%          |
| Estates                   |   | 0.0%                             | 0.0%             | 0.0%              | 0.0%          |
| Dealers/collectors        | 0 | 0.0%                             | 0.0%             | 0.0%              | 0.0%          |
| Smallholders 0            |   | 0.0%                             | 0.0%             | 0.0%              | 0.0%          |
| Total                     |   | 100.0%                           | 100.0%           | 100.0%            | 100.0%        |

## **FFB Source**

| D | efinitions       |   |                                                                                                                                                                           |
|---|------------------|---|---------------------------------------------------------------------------------------------------------------------------------------------------------------------------|
| N | 1inimum Approach | - | Basic knowledge of who is supplying the product (name, % of overall FFB or NR to mill, certification status)                                                              |
| в | oundary Approach | - | Basic knowledge of where the product is sourced from (same as minimum approach + maps or GPS point for estates/smallholders/small growers and catchment area for dealers) |
| F | ull Approach     | - | Full understanding of where exactly the product is sourced from                                                                                                           |