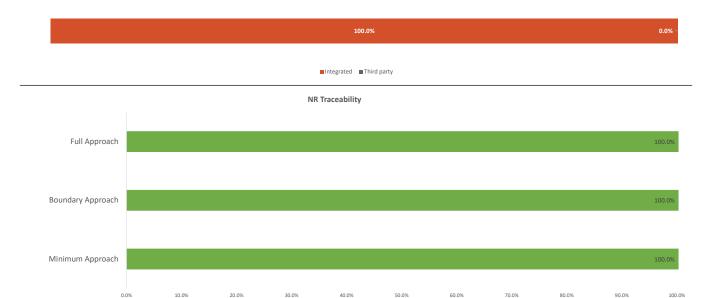

## Traceability figures

| Source                  |   | Proportion of total NR Procured | Minimum Approach | Boundary Approach | Full Approach |
|-------------------------|---|---------------------------------|------------------|-------------------|---------------|
| Integrated              |   | 100.0%                          | 100.0%           | 100.0%            | 100.0%        |
| Socfin owned estates    | 3 | 100.0%                          | 100.0%           | 100.0%            | 100.0%        |
| Integrated Smallholders | 0 | 0.0%                            | 0.0%             | 0.0%              | 0.0%          |
| Third party             |   | 0.0%                            | 0.0%             | 0.0%              | 0.0%          |
| Estates                 | 0 | 0.0%                            | 0.0%             | 0.0%              | 0.0%          |
| Dealers/collectors      | 0 | 0.0%                            | 0.0%             | 0.0%              | 0.0%          |
| Smallholders            | 0 | 0.0%                            | 0.0%             | 0.0%              | 0.0%          |
| Total                   |   | 100.0%                          | 100.0%           | 100.0%            | 100.0%        |