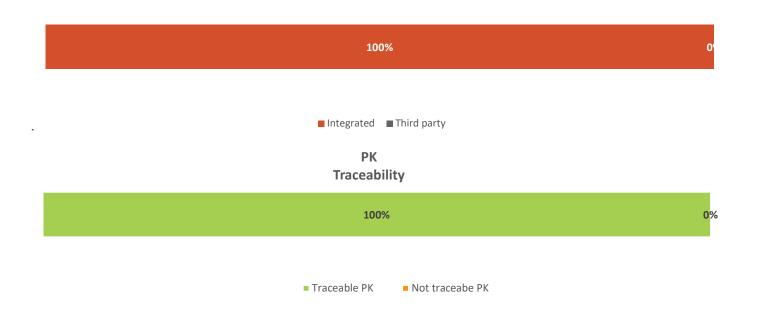

## **Traceability figures**

| Source             |   | Proportion of total PK Procured | Traceable PK | Not traceabe PK |
|--------------------|---|---------------------------------|--------------|-----------------|
| Integrated         |   | 100%                            | 100%         | 0%              |
| Socfin owned mill  | 1 | 100.0%                          | 100.0%       | 0.0%            |
| Third party        |   | 0%                              | 0%           | 0%              |
| Mills              | 0 | 0.0%                            | 0.0%         | 0.0%            |
| Dealers/collectors | 0 | 0.0%                            | 0.0%         | 0.0%            |
| Smallholders       | 0 | 0.0%                            | 0.0%         | 0.0%            |
| Total              |   | 100%                            | 100%         | 0%              |