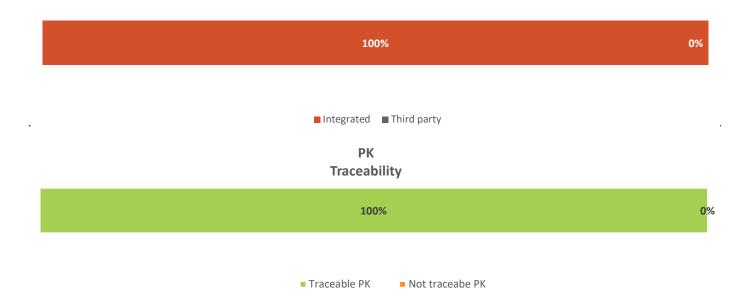

## Traceability figures

| Source             |   | Proportion of total PK Procured | Traceable PK | Not traceabe PK |
|--------------------|---|---------------------------------|--------------|-----------------|
| Integrated         |   | 100%                            | 100%         | 0%              |
| Socfin owned mill  | 9 | 100.0%                          | 100.0%       | 0.0%            |
| Third party        |   | 0%                              | 0%           | 0%              |
| Mills              | 0 | 0.0%                            | 0.0%         | 0.0%            |
| Dealers/collectors | 0 | 0.0%                            | 0.0%         | 0.0%            |
| Smallholders       | 0 | 0.0%                            | 0.0%         | 0.0%            |
| Total              |   | 100%                            | 100%         | 0%              |

## **PK Source**