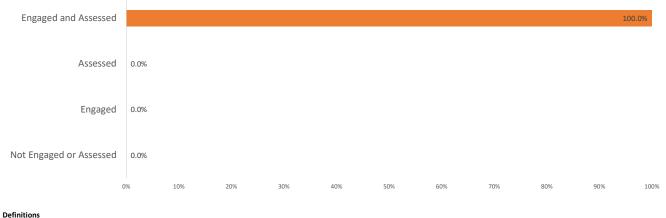

## Natural Rubber (NR) Procurement Report

Suppliers assessed and/or engaged on compliance with company requirements (as % of NR supplied)

| Source                    |   | Proportion of total NR Procured | Not Engaged or Assessed | Engaged | Assessed | Engaged and Assessed |
|---------------------------|---|---------------------------------|-------------------------|---------|----------|----------------------|
| Integrated                |   | 100.0%                          | 0.0%                    | 0.0%    | 0.0%     | 100.0%               |
| Socfin owned estates 2    |   | 100.0%                          | 0.0%                    | 0.0%    | 0.0%     | 100.0%               |
| Integrated Smallholders 0 |   | 0.0%                            | 0.0%                    | 0.0%    | 0.0%     | 0.0%                 |
| Third party               |   | 0.0%                            | 0.0%                    | 0.0%    | 0.0%     | 0.0%                 |
| Estates                   | 0 | 0.0%                            | 0.0%                    | 0.0%    | 0.0%     | 0.0%                 |
| Dealers/collectors        | 0 | 0.0%                            | 0.0%                    | 0.0%    | 0.0%     | 0.0%                 |
| Smallholders 0            |   | 0.0%                            | 0.0%                    | 0.0%    | 0.0%     | 0.0%                 |
| Total                     |   | 100.0%                          | 0.0%                    | 0.0%    | 0.0%     | 100.0%               |