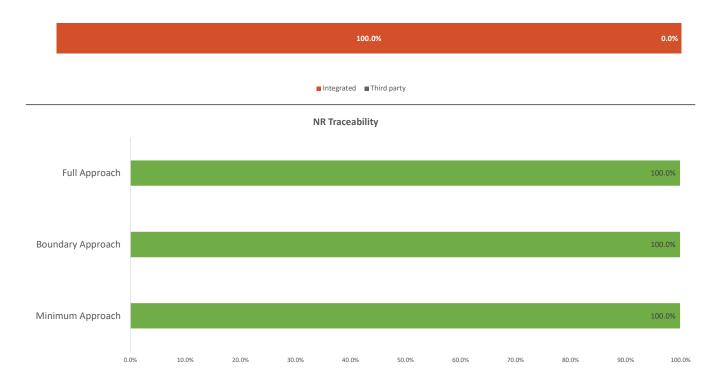

## Traceability figures

| Source                    |  | Proportion of total NR Procured | Minimum Approach | Boundary Approach | Full Approach |
|---------------------------|--|---------------------------------|------------------|-------------------|---------------|
| Integrated                |  | 100.0%                          | 100.0%           | 100.0%            | 100.0%        |
| Socfin owned estates 2    |  | 100.0%                          | 100.0%           | 100.0%            | 100.0%        |
| Integrated Smallholders 0 |  | 0.0%                            | 0.0%             | 0.0%              | 0.0%          |
| Third party               |  | 0.0%                            | 0.0%             | 0.0%              | 0.0%          |
| Estates 0                 |  | 0.0%                            | 0.0%             | 0.0%              | 0.0%          |
| Dealers/collectors 0      |  | 0.0%                            | 0.0%             | 0.0%              | 0.0%          |
| Smallholders 0            |  | 0.0%                            | 0.0%             | 0.0%              | 0.0%          |
| Total                     |  | 100.0%                          | 100.0%           | 100.0%            | 100.0%        |

## NR Source

| Definitions       |   |                                                                                                                                                                           |
|-------------------|---|---------------------------------------------------------------------------------------------------------------------------------------------------------------------------|
| Minimum Approach  | - | Basic knowledge of who is supplying the product (name, % of overall FFB or NR to mill, certification status)                                                              |
| Boundary Approach | - | Basic knowledge of where the product is sourced from (same as minimum approach + maps or GPS point for estates/smallholders/small growers and catchment area for dealers) |
| Full Approach     | - | Full understanding of where exactly the product is sourced from                                                                                                           |