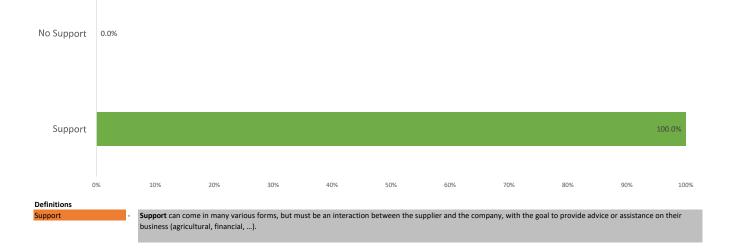

Suppliers supported by the company (as % of NR supplied)

| Source                    |  | Proportion of total NR Procured | Support | No Support |
|---------------------------|--|---------------------------------|---------|------------|
| Integrated                |  | 100.0%                          | 100.0%  | 0.0%       |
| Socfin owned estates 2    |  | 100.0%                          | 100.0%  | 0.0%       |
| Integrated Smallholders 0 |  | 0.0%                            | 0.0%    | 0.0%       |
| Third party               |  | 0.0%                            | 0.0%    | 0.0%       |
| Estates 0                 |  | 0.0%                            | 0.0%    | 0.0%       |
| Dealers/collectors 0      |  | 0.0%                            | 0.0%    | 0.0%       |
| Smallholders 0            |  | 0.0%                            | 0.0%    | 0.0%       |
| Total                     |  | 100.0%                          | 100.0%  | 0.0%       |

Suppliers supported by the company (as % of NR supplied)