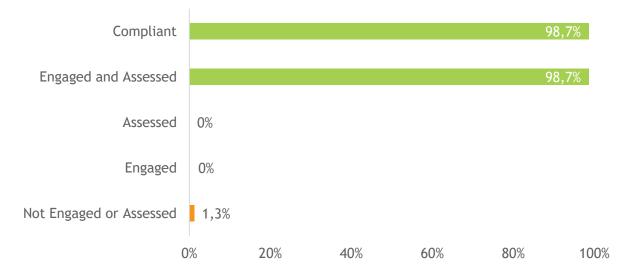

# Suppliers assessed and/or engaged on compliance with company requirements (as % of FFB supplied)

| Source                     |        | Proporti<br>on of<br>total FFB<br>Procured | Not<br>Engaged<br>or<br>Assessed | Engaged | Assessed | Engaged<br>and<br>Assessed | Compliant     |
|----------------------------|--------|--------------------------------------------|----------------------------------|---------|----------|----------------------------|---------------|
| Integrated                 |        | 98,7%                                      | 0%                               | 0%      | 0%       | <b>98,7</b> %              | <b>98,7</b> % |
| Socfin owned estates       | 1      | <b>98,7</b> %                              | 0%                               | 0%      | 0%       | <b>98,7</b> %              | 98,7%         |
| Integrated<br>Smallholders | 0      | 0%                                         | 0%                               | 0%      | 0%       | 0%                         | 0%            |
| Third party                | •<br>• | 1,3%                                       | 1,3%                             | 0%      | 0%       | 0%                         | 0%            |
| Estates                    | 0      | 0%                                         | 0%                               | 0%      | 0%       | 0%                         | 0%            |
| Dealers/<br>Collectors     | 0      | 0%                                         | 0%                               | 0%      | 0%       | 0%                         | 0%            |
| Smallholders               | 82     | 1,3%                                       | 1,3%                             | 0%      | 0%       | 0%                         | 0%            |
| Total                      |        | 100%                                       | 1,3%                             | 0%      | 0%       | 98,7%                      | 98,7%         |

Suppliers assessed and/or engaged on compliance with company requirements (as % of FFB supplied)

#### **Definitions**

- Engaged: To engage a supplier on the compliance of Socfin Responsible Management Policy means that a representative of the company has explained to the supplier the Socfin Responsible Management Policy requirements needed for them to supply their product to the company.
- Assessed: To assess a supplier on the compliance of Socfin Responsible Management Policy means that a representative of the company has assessed the supplier (in person) to evaluate the level of compliance of the Socfin Responsible Management Policy requirements.
- Compliant: To be compliant to the Socfin Responsible Management Policy following an assessment.