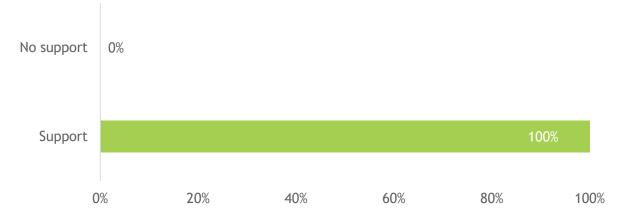

# Suppliers supported by the company (as % of FFB supplied)

| Source                  |    | Proportion of total<br>FFB procured | Support | No support |
|-------------------------|----|-------------------------------------|---------|------------|
| Integrated              |    | <b>98,7</b> %                       | 98,7%   | 0%         |
| Socfin owned estates    | 1  | 98,7%                               | 98,71%  | 0%         |
| Integrated Smallholders | 0  | 0%                                  | 0%      | 0%         |
| Third party             |    | 1,3%                                | 1,3%    | 0%         |
| Estates                 | 0  | 0%                                  | 0%      | 0%         |
| Dealers/collectors      | 0  | 0%                                  | 0%      | 0%         |
| Smallholders            | 82 | 1,3%                                | 1,3%    | 0%         |
| Total                   |    | 100%                                | 100%    | 0%         |

### **Definition**

Support: Support can come in many various forms, but must be an interaction between the supplier and the company, with the goal to provide advice or assistance on their business (agricultural, financial...).