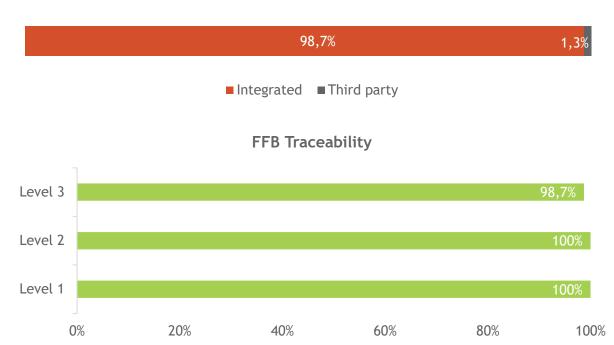

# **Traceability figures**

| Source                  |    | Proportion of total FFB<br>Procured | Level 1       | Level 2       | Level 3       |
|-------------------------|----|-------------------------------------|---------------|---------------|---------------|
| Integrated              |    | <b>98,7</b> %                       | <b>98,7</b> % | <b>98,7</b> % | <b>98,7</b> % |
| Socfin owned estates    | 1  | 98,7%                               | <b>98,7</b> % | 98,7%         | <b>98,7</b> % |
| Integrated Smallholders | 0  | 0%                                  | 0%            | 0%            | 0%            |
| Third party             |    | 1,3%                                | 1,3%          | 1,3%          | 0%            |
| Estates                 | 0  | 0%                                  | 0%            | 0%            | 0%            |
| Dealers/collectors      | 0  | 0%                                  | 0%            | 0%            | 0%            |
| Smallholders            | 82 | 1,3%                                | 1,3%          | 1,3%          | 0%            |
| Total                   |    | 100%                                | 100%          | 100%          | 98,7%         |

### **FFB Source**

### **Definitions**

- Level 1: Identification of suppliers (names).
- Level 2: Same as level 1 and precise localization of the industrial plantations with maps, localization of the smallholders with GPS points, catchment area for the dealers.
- Level 3: Same as level 2 and maps of all the smallholders' plots, who deliver directly to the Socfin oil palm mill or through dealers.