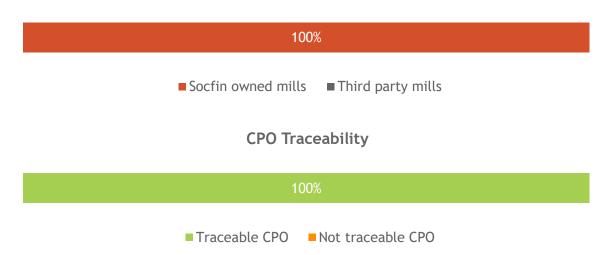

## Traceability figures

| Source             |   | Proportion of total CPO<br>Procured | Traceable<br>CPO | Not traceable<br>CPO |
|--------------------|---|-------------------------------------|------------------|----------------------|
| Socfin owned mills | 1 | 100%                                | 100%             | 0%                   |
| Third party mills  | 0 | 0%                                  | 0%               | 0%                   |
| Total              |   | 100%                                | 100%             | 0%                   |