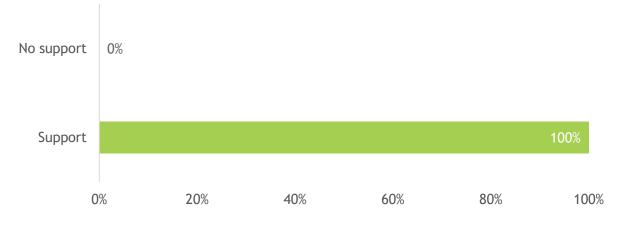

## Suppliers supported by the company (as % of NR supplied)

| Source                  |   | Proportion of total<br>FFB procured | Support | No support |
|-------------------------|---|-------------------------------------|---------|------------|
| Integrated              |   | 100%                                | 100%    | 0%         |
| Socfin owned estates    | 2 | 100%                                | 100%    | 0%         |
| Integrated Smallholders | 0 | 0%                                  | 0%      | 0%         |
| Third party             |   | 0%                                  | 0%      | 0%         |
| Estates                 | 0 | 0%                                  | 0%      | 0%         |
| Dealers/collectors      | 0 | 0%                                  | 0%      | 0%         |
| Smallholders            | 0 | 0%                                  | 0%      | 0%         |
| Total                   |   | 100%                                | 100%    | 0%         |

### **Definition**

Support: Support can come in many various forms, but must be an interaction between the supplier and the company, with the goal to provide advice or assistance on their business (agricultural, financial...).