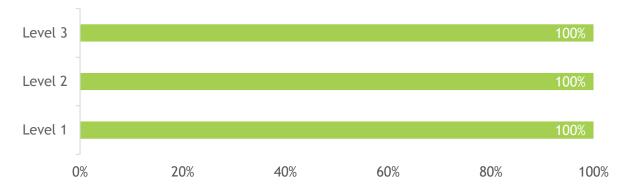

## **Traceability figures**

| Source                  |   | Proportion of total<br>NR Procured | Level 1 | Level 2 | Level 3 |
|-------------------------|---|------------------------------------|---------|---------|---------|
| Integrated              |   | 100%                               | 100%    | 100%    | 100%    |
| Socfin owned estates    | 2 | 100%                               | 100%    | 100%    | 100%    |
| Integrated Smallholders | 0 | 0%                                 | 0%      | 0%      | 0%      |
| Third party             |   | 0%                                 | 0%      | 0%      | 0%      |
| Estates                 | 0 | 0%                                 | 0%      | 0%      | 0%      |
| Dealers/collectors      | 0 | 0%                                 | 0%      | 0%      | 0%      |
| Smallholders            | 0 | 0%                                 | 0%      | 0%      | 0%      |
| Total                   |   | 100%                               | 100%    | 100%    | 100%    |

### **Definitions**

- Level 1: Identification of suppliers (names).Level 2: Same as level 1 and precise localization of the industrial plantations with maps, localization of the smallholders with GPS points, catchment area for the dealers.
- Level 3: Same as level 2 and maps of all the smallholders' plots, who deliver directly to the Socfin rubber factory or through dealers.