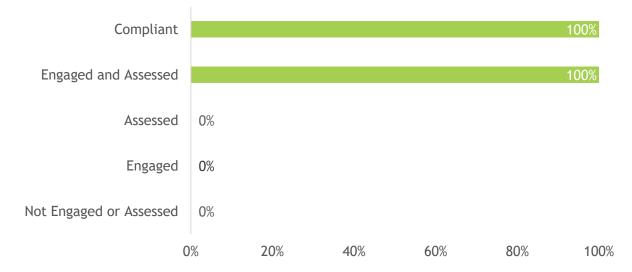

# Suppliers assessed and/or engaged on compliance with company requirements (as % of NR supplied)

| Source                     |    | Proporti<br>on of<br>total NR<br>Procured | Not<br>Engaged<br>or<br>Assessed | Engaged | Assessed | Engaged<br>and<br>Assessed | Compliant |
|----------------------------|----|-------------------------------------------|----------------------------------|---------|----------|----------------------------|-----------|
| Integrated                 |    | 100%                                      | 0%                               | 0%      | 0%       | 100%                       | 100%      |
| Socfin owned estates       | 2  | 100%                                      | 0%                               | 0%      | 0%       | 100%                       | 100%      |
| Integrated<br>Smallholders | 0  | 0%                                        | 0%                               | 0%      | 0%       | 0%                         | 0%        |
| Third party                |    | 0%                                        | 0%                               | 0%      | 0%       | 0%                         | 0%        |
| Estates                    | 0  | 0%                                        | 0%                               | 0%      | 0%       | 0%                         | 0%        |
| Dealers/<br>Collectors     | 10 | 0%                                        | 0%                               | 0%      | 0%       | 0%                         | 0%        |
| Smallholders               | 0  | 0%                                        | 0%                               | 0%      | 0%       | 0%                         | 0%        |
| Total                      |    | 100%                                      | 0%                               | 0%      | 0%       | 100%                       | 100%      |

Suppliers assessed and/or engaged on compliance with company requirements (as % of NR supplied)